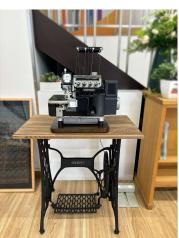

## Overlock machine for Semi Professional

2 needle, 4 thread high speed overlock machine.

This model has been changed from a normal model to a specification that can be used at home compactly.

You can easily sew at any time regardless of location.

## Features

1. Thread stand is very compact and integrated with the table.

2. You can comfortably raise presser foot with the pedal.

3. The motor is multi-volt type and can be

switched between 100V and 200V.