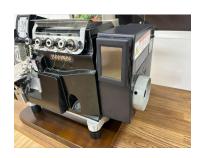

## Overlock machine for Semi Professional

2 needle, 4 thread high speed overlock machine.

This model has been changed from a normal model to a specification that can be used at home compactly.

You can easily sew at any time regardless of location.

## Features

1. Thread stand is very compact and integrated with the table.

2. You can comfortably raise presser foot with the pedal.

3. The motor is multi-volt type and can be

switched between 100V and 200V.

| Specifications    | JJB3014GH-01M-2x4 |
|-------------------|-------------------|
| Max. Speed        | 4500 rpm          |
| Needle Type       | Organ DCx27 #9    |
| Stitch Length     | 3.8 inch          |
| Presser Foot Lift | 5.5 mm            |
| Needle Bar Stroke | 24.4 mm           |
| Diff. Feed Ratio  | N/A               |
| Gauge Size        | 2mm x 4mm         |
| Application       | Plain seaming     |
| Material          | Light to Medium   |